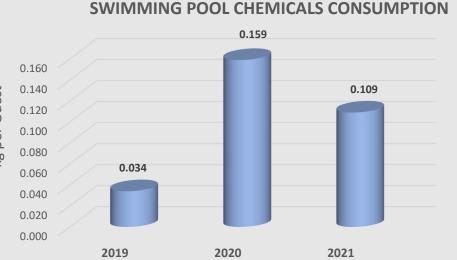

## SWIMMING POOL CHEMICALS CONSUMPTION COMPARISON

|                            | 2019            | 2020            | 2021            |
|----------------------------|-----------------|-----------------|-----------------|
| SWIMMING POOL<br>CHEMICALS | 0.034           | 0.159           | 0.109           |
| CONSUMPTION                | KPI 2018 - 2019 | KPI 2019 - 2020 | KPI 2020 - 2021 |
| (kg PPPD)                  | 0.025           | 0.032           | 0.149           |

Our target has not been met for the year 2019 - 2021 due to the covid pandemic. The hotel was closed for the period of:

#### 2020 (April, May, June, December) and 2021 (January, February, March, April, May, June)

Due to the number of bed nights being significantly lower in comparison to 2019 as follows, the consumption PPPD has been significantly increased:

#### **Total Swimming Pool Chemicals Consumption:**

**2019:** 5,468.10 kg **2020:** 4,543.50 kg **2021:** 5,567.50 kg