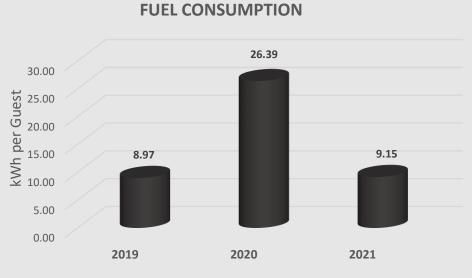

## FUEL CONSUMPTION COMPARISON

|                                       | 2019            | 2020            | 2021            |
|---------------------------------------|-----------------|-----------------|-----------------|
| FUEL CONSUMPTION                      | 8.97            | 26.39           | 9.15            |
| (KWH PPPD)                            | KPI 2018 - 2019 | KPI 2019 - 2020 | KPI 2020 - 2021 |
| , , , , , , , , , , , , , , , , , , , | 9.03            | 8.79            | 25.86           |

Our target has not been met for the year 2019 - 2021 due to the covid pandemic. The hotel was closed for the period of:

#### 2020 (April, May, June, December) and 2021 (January, February, March, April, May, June)

Due to the number of bed nights being significantly lower in comparison to 2019 as follows, the consumption PPPD has been significantly increased.

#### **Total Fuel Consumption:**

**2019:** 1,436,386 kWh **2020:** 791,162 kWh **2021:** 466,989 kWh