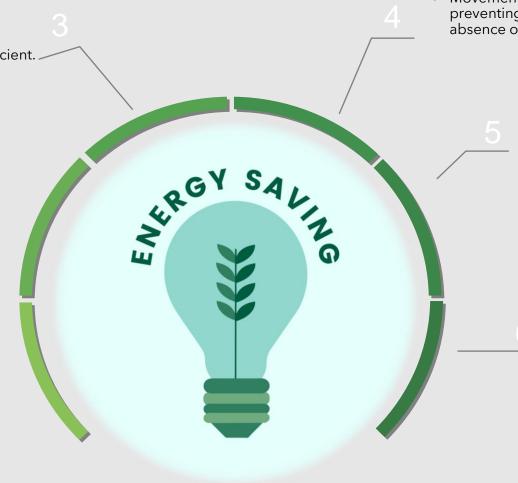

### **ENERGY** SAVING INITIATIVES

- ✓ Use of Electrical Lighting System (KNX)
- ✓ All new equipment purchased is energy efficient.

 ✓ All light bulbs have been replaced with low energy bulbs and LED lighting which reduces electricity consumption (Lighting Control/Dimmer)

#### $\checkmark\,$ Use of inverted pumps.

- ✓ Implementing preventive maintenance through the annual maintenance program to reduce energy loss in all machinery.
- Daily recording of diesel consumption to identify wastages, and extensive consumptions.

✓ Movement sensors placed where possible preventing lights from staying on in the absence of people.

✓ Guest rooms are supplied with automatic mechanism (key card) switching off lights when leaving the room. Heating & AC do not function if balcony doors are open. Monitoring and adjusting temperatures of AC/Heating in public areas.

> ✓ Continuous staff training on how to reduce the consumption of gas and diesel through the right use of equipment.