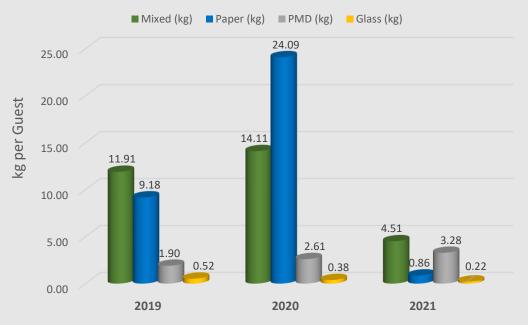

## WASTE PRODUCTION COMPARISON

WASTE PRODUCTION

Our target has not been met for the year 2019 - 2021 due to the covid pandemic. The hotel was closed for the period of:

2020 (April, May, June, December) and 2021 (January, February, March, April, May, June)

Due to the number of bed nights being significantly lower in comparison to 2019 as follows, the consumption PPPD has been significantly increased.

**Total Waste production (Not-hazardous):** 

**2019:** 3,725,700 kg **2020:** 1,180,000 kg **2021:** 452,500 kg