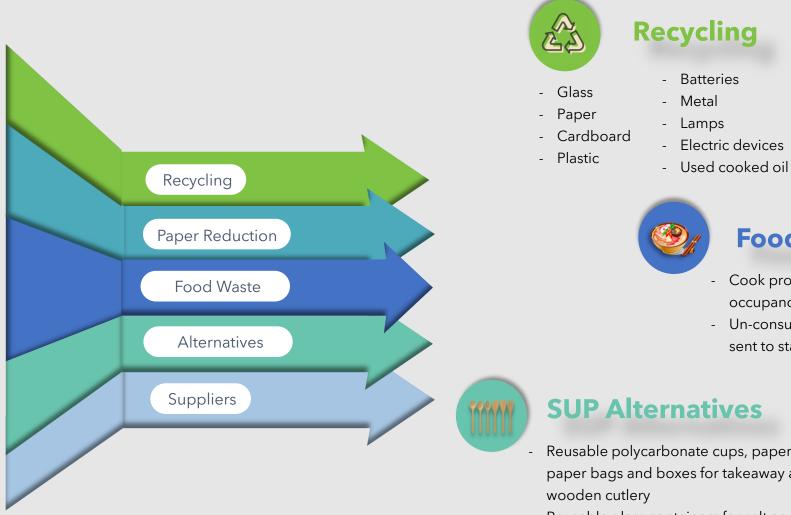

### **REDUCING AND MINIMISING WASTE**

- **Paper Reduction** 
  - Limiting printing amounts
  - Using double sided paper
  - Avoiding printing in colour
  - Extensive use of emails for messaging

#### **Food Waste**

- Cook proportionally subject to Hotel's occupancy to avoid food waste
- Un-consumed food from our buffets are sent to staff restaurant

### **SUP Alternatives**

- Reusable polycarbonate cups, paper straws, paper bags and boxes for takeaway and
- Reusable glass containers for salt and

pepper

- Making purchases through bulk wherever possible
- Evaluating and buying from suppliers who operate responsibly on reducing packaging