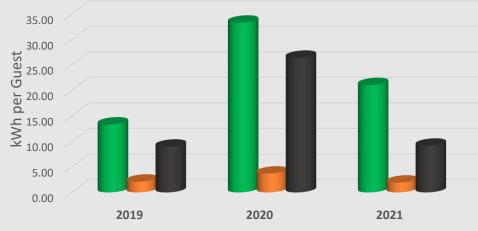

020            | 2021            |
|------------------|-----------------|-----------------|-----------------|
| TOTAL ENERGY     | <b>24.39</b>    | 63.37           | <b>32.10</b>    |
| CONSUMPTION (KWH | KPI 2018 - 2019 | KPI 2019 - 2020 | KPI 2020 - 2021 |
| PPPD)            | 23.75           | 23.90           | 62.10           |

Our target has not been met for the year 2019 - 2021 due to the covid pandemic. The hotel was closed for the period of:

#### 2020 (April, May, June, December) and 2021 (January, February, March, April, May, June)

Due to the number of bed nights being significantly lower in comparison to 2019 as follows, the consumption PPPD has been significantly increased.

**Total Energy Consumption: 2019:** 3,905,715 kWh **2020:** 1,899,537 kWh **2021:** 1,637,685 kWh





## WASTE PRODUCTION COMPARISON

WASTE PRODUCTION





Our target has not been met for the year 2019 - 2021 due to the covid pandemic. The hotel was closed for the period of:

2020 (April, May, June, December) and 2021 (January, February, March, April, May, June)

Due to the number of bed nights being significantly lower in comparison to 2019 as follows, the consumption PPPD has been significantly increased.

**Total Waste production (Not-hazardous):** 

**2019:** 3,725,700 kg **2020:** 1,180,000 kg **2021:** 452,500 kg

## HAZARDOUS WASTE RECYCLING COMPARISON





No spillages or incidents were recorded during the last 3 years.

2020 (April, May, June, December) and 2021 (January, February, March, April, May, June)

**Total UCO Recycled: 2019:** 2,456 kg **2020:** 901 kg **2021:** 791 kg