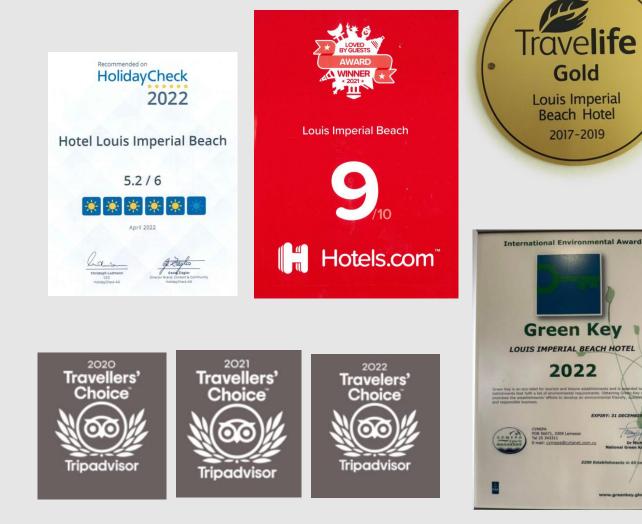

## **CERTIFICATIONS & AWARDS**

- ✓ TRAVELIFE CERTIFICATION 2019
- EN ISO 9001:2015  $\checkmark$
- EN ISO 22000:2018  $\checkmark$
- ✓ GREEN KEY 2022

Gold

2017-2019

2022

EXPIRY: 31 DECEMBER 2022

ents in 65 countries