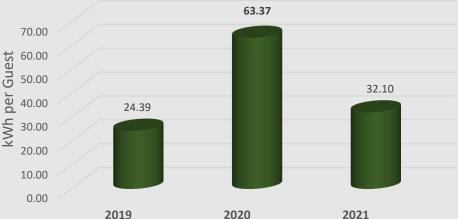

#### TOTAL ENERGY CONSUMPTION

|                  | 2019            | 2020            | 2021            |
|------------------|-----------------|-----------------|-----------------|
| TOTAL ENERGY     | <b>24.39</b>    | 63.37           | <b>32.10</b>    |
| CONSUMPTION (KWH | KPI 2018 - 2019 | KPI 2019 - 2020 | KPI 2020 - 2021 |
| PPPD)            | 23.75           | 23.90           | 62.10           |

Our target has not been met for the year 2019 - 2021 due to the covid pandemic. The hotel was closed for the period of:

#### 2020 (April, May, June, December) and 2021 (January, February, March, April, May, June)

Due to the number of bed nights being significantly lower in comparison to 2019 as follows, the consumption PPPD has been significantly increased.

**Total Energy Consumption: 2019:** 3,905,715 kWh **2020:** 1,899,537 kWh **2021:** 1,637,685 kWh