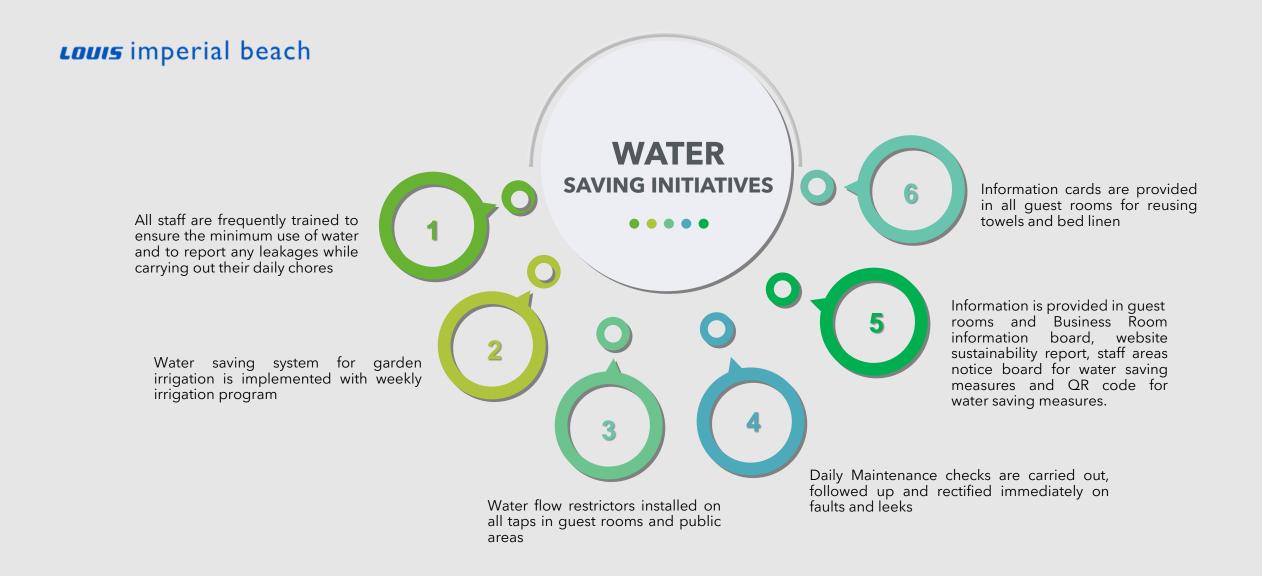

### ENVIRONMENTAL & SOCIAL ISSUES

• WATER is sourced from the Paphos Municipality & Water Development Department

## WATER QUALITY

High water quality is ensured by the following actions:

- 1. Microbiological and chemical pool water analysis is carried out on a monthly basis.
- 2. pH and other parameters are being checked daily in all swimming pools and are regulated by the automatic dosing system.
- 3. Microbiological analysis of potable water.
- 4. Legionella analysis is carried out three times a year.

### Irrigation:

Our gardens are irrigated with water provided from Water Development Department.

## To ensure sea water quality:

The hotel beach front is cleaned daily.