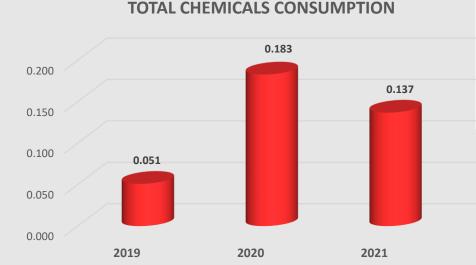

## **TOTAL CHEMICALS CONSUMPTION COMPARISON**

|                          | 2019            | 2020            | 2021            |
|--------------------------|-----------------|-----------------|-----------------|
| TOTAL CHEMICALS          | 0.051           | 0.183           | 0.137           |
| CONSUMPTION<br>(kg PPPD) | KPI 2018 - 2019 | KPI 2019 - 2020 | KPI 2020 - 2021 |
| (                        | 0.042           | 0.048           | 0.172           |

Our target has not been met for the year 2019 - 2021 due to the covid pandemic. The hotel was closed for the period of:

#### 2020 (April, May, June, December) and 2021 (January, February, March, April, May, June)

Due to the number of bed nights being significantly lower in comparison to 2019 as follows, the consumption PPPD has been significantly increased:

#### **Total Chemicals Consumption:**

**2019:** 9,317 kg **2020:** 5,347 kg **2021:** 6,552 kg