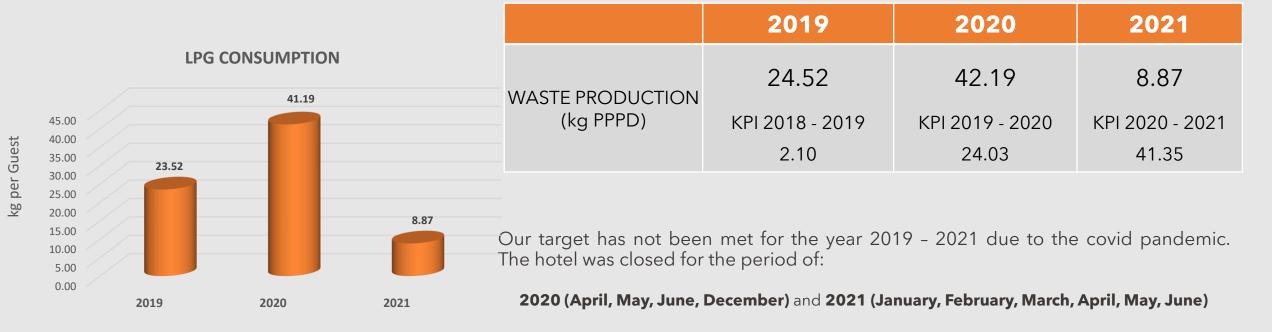

## LPG CONSUMPTION COMPARISON

Due to the number of bed nights being significantly lower in comparison to 2019 as follows, the consumption PPPD has been significantly increased in 2020.

#### **Total Gas Consumption:**

**2019:** 338,560 kWh **2020:** 111,033 kWh **2021:** 98,067 kWh