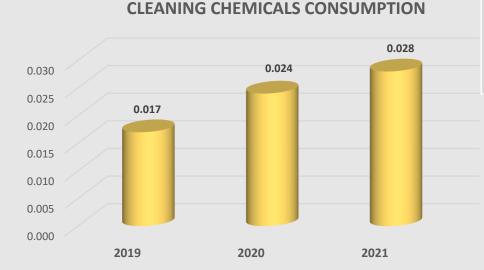

## CLEANING CHEMICALS CONSUMPTION COMPARISON

|                       | 2019            | 2020            | 2021            |
|-----------------------|-----------------|-----------------|-----------------|
| CLEANING<br>CHEMICALS | 0.017           | 0.024           | 0.028           |
| CONSUMPTION           | KPI 2018 - 2019 | KPI 2019 - 2020 | KPI 2020 - 2021 |
| (kg PPPD)             | 0.017           | 0.016           | 0.023           |

Our target has not been met for the year 2019 - 2021 due to the covid pandemic. The hotel was closed for the period of:

#### 2020 (April, May, June, December) and 2021 (January, February, March, April, May, June)

Due to the number of bed nights being significantly lower in comparison to 2019 as follows, the consumption PPPD has been significantly increased:

#### **Total Cleaning Chemicals Consumption:**

**2019:** 3,848.68 kg **2020:** 803.10 kg **2021:** 984.97 kg