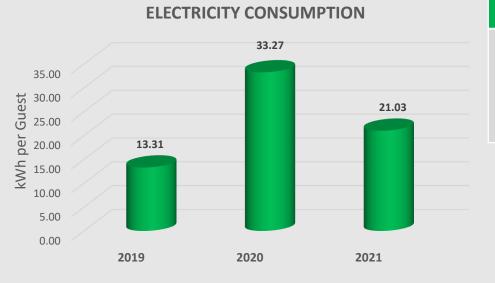

## **ELECTRICITY CONSUMPTION COMPARISON**

|             | 2019            | 2020            | 2021            |
|-------------|-----------------|-----------------|-----------------|
| ELECTRICITY | 13.31           | 33.27           | 21.03           |
|             | KPI 2018 - 2019 | KPI 2019 - 2020 | KPI 2020 - 2021 |
| PPPD)       | 12.62           | 13.04           | 32.60           |

Our target has not been met for the year 2019 - 2021 due to the covid pandemic. The hotel was closed for the period of:

#### 2020 (April, May, June, December) and 2021 (January, February, March, April, May, June)

Due to the number of bed nights being significantly lower in comparison to 2019 as follows, the consumption PPPD has been significantly increased.

#### **Total Electricity Consumption:**

**2019:** 2,130,769 kWh **2020:** 997,342 kWh **2021:** 1,072,630 kWh