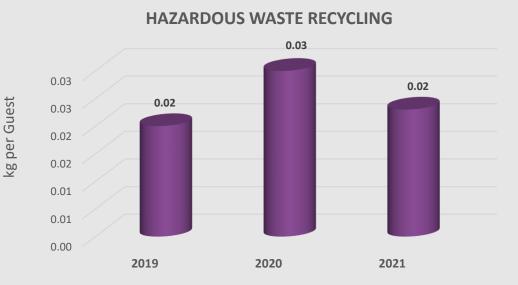

## HAZARDOUS WASTE RECYCLING COMPARISON

No spillages or incidents were recorded during the last 3 years.

2020 (April, May, June, December) and 2021 (January, February, March, April, May, June)

**Total UCO Recycled: 2019:** 2,456 kg **2020:** 901 kg **2021:** 791 kg

Total Batteries Recycled: 2019: 0 kg 2020: 0 kg 2021: 0 kg

\* The batteries collected the last 3 years are 26 kg.