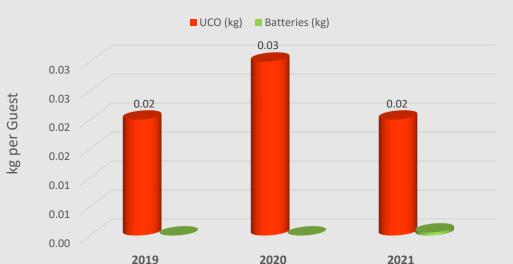

## HAZARDOUS WASTE RECYCLING COMPARISON

No spillages or incidents were recorded during the last 3 years.

2020 (April, May, June, December) and 2021 (January, February, March, April, May, June)

**Total UCO Recycled: 2019:** 2,456 kg **2020:** 901 kg **2021:** 791 kg

Total Batteries Recycled: 2019: 0 kg 2020: 0 kg 2021: 0 kg

\* The batteries collected the last 3 years are 26 kg.