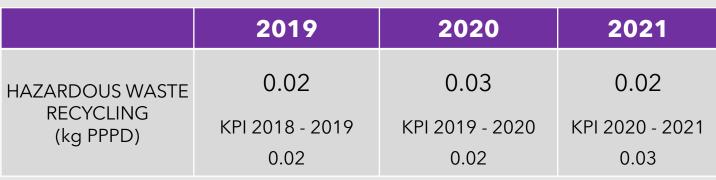

## HAZARDOUS WASTE RECYCLING COMPARISON

No spillages or incidents were recorded during the last 3 years.

2020 (April, May, June, December) and 2021 (January, February, March, April, May, June)

**Total UCO Recycled: 2019:** 2,456 kg **2020:** 901 kg **2021:** 791 kg

Total Batteries Recycled: 2019: 0 kg 2020: 0 kg 2021: 0 kg

\* The batteries collected the last 3 years are 26 kg.