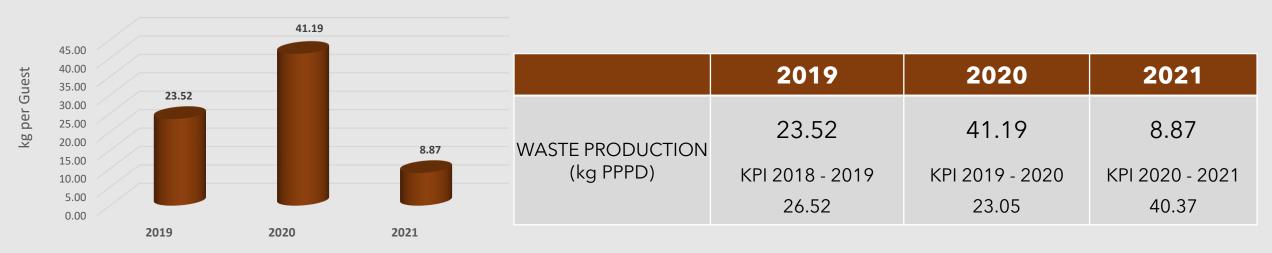

## WASTE PRODUCTION COMPARISON

WASTE PRODUCTION

Our target has not been met for the year 2019 - 2021 due to the covid pandemic. The hotel was closed for the period of:

2020 (April, May, June, December) and 2021 (January, February, March, April, May, June)

Due to the number of bed nights being significantly lower in comparison to 2019 as follows, the consumption PPPD has been significantly increased.

**Total Waste production (Not-hazardous):** 

**2019:** 3,725,700 kg **2020:** 1,180,000 kg **2021:** 452,500 kg